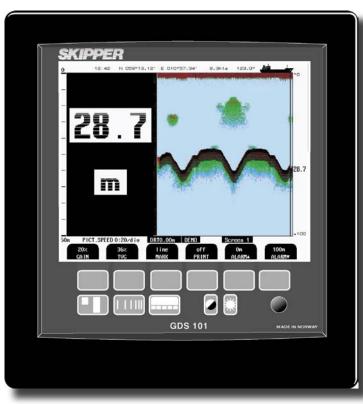

## **Specifications**

Overview

**Power Supply** AC: 230V/115V 50/60Hz. DC: 20-32V

**Power Consumption** 50W at 24V, 70W at 230V or 115V

**Display** 10,4" color TFT.

**Printer** External printer, Contact Skipper.

Memory 24 Hour storage.

**Ranges** Selectable from 0-10m to 0-1600m.

Measuring Accuracy Better than 1%

Frequencies Standard, 38, 50 and 200kHz,

selectable from keybord. (Other freq. on request)

Output power 1kW, adjustable

**Depth alarms** Deep and shallow water alarms

Calendar / Clock Year-month-day / Hours-min.-sec.

24 hour system

Outputs Trigger and bottom-pulses.

Analog 4-20mA, and 0-10V for depth.

Detected video. NMEA 0183 Alarm relays. Output for VGA.

Output for standard PC printer. ( HP )

**Inputs** 100/200 pulses for speed, NMEA 0183

for speed, position, heading and time.

Languages English, French, German, Spanish,

Russian, Norwegian.

**Option** Remote depth indicators.